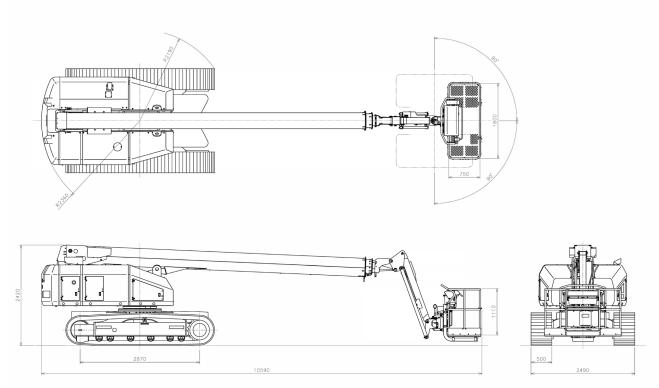

De robuuste telescoophoogwerker met een maximale werkhoogte van 23 m heeft een driedelige mast met een beweegbaar platform, een draagvermogen van 250 kg en een maximaal horizontale reikwijdte van 16,70 m.

#### Grondcontrole

Uitgebreide en gebruiksvriendelijke vanaf de benedenbediening

**Beweegbare platform-arm**250 kg draagvermogen en
een grote stalen werkbak.

| Max. werkhoogte                   | 22,70 m              |
|-----------------------------------|----------------------|
| Max. platformhoogte               | 20,70 m              |
| Max. horizontale reikwijdte       | 16,70 m              |
| Draaischijfrotatie                | 360° (continu)       |
| Binnendiameter van platform (LBD) | 1,80 x 0,75 x 1,11 m |
| Draagvermogen platform            | 250 kg (2 personen)  |
| Max. rijsnelheid                  | 0,5 - 1,8 km/h       |

| Min. Transportafmetingen (L x B x H) | 10,59 x 2,49 x 2,42 mm                            |
|--------------------------------------|---------------------------------------------------|
| Bruto gewicht                        | 14.200 kg                                         |
| Platformrotatie                      | +/- 90°                                           |
| Besturingssysteem                    | Elektrisch-hydraulische<br>proportionele regeling |
| Motor                                | Yanmar 4TN98C-1NAS                                |
| Tankinhoud                           | 130 L                                             |

# **Technische specificaties**

| Max. werkhoogte                      | 22,70 m                                          |
|--------------------------------------|--------------------------------------------------|
| Max. platformhoogte                  | 20,70 m                                          |
| Max. horizontale reikwijdte          | 16,70 m                                          |
| Draaischijfrotatie                   | 360° (continu)                                   |
| Korbdrehung                          | +/- 90°                                          |
| Platformrotatie                      | 250 kg                                           |
| Binnendiameter van platform (LBD)    | 1,80 x 0,75 x 1,11 m                             |
| Min. transportafmetingen (L x B x H) | 10,59 x 2,49 x 2,42 m                            |
| Bruto gewicht                        | 14.200 kg                                        |
| Max. rijsnelheid                     | 0,5 - 1,8 km/h                                   |
| Steuerung                            | elektrisch-hydraulische<br>Proportionalsteuerung |