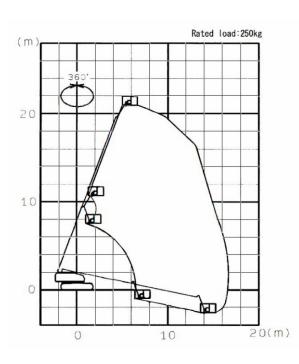

De robuuste telescoophoogwerker met een maximale werkhoogte van 23 m heeft een driedelige mast met een beweegbaar platform, een draagvermogen van 250 kg en een maximaal horizontale reikwijdte van 16,70 m.

#### Grondcontrole

Uitgebreide en gebruiksvriendelijke vanaf de benedenbediening

**Beweegbare platform-arm**250 kg draagvermogen en
een grote stalen werkbak.

| Max. werkhoogte                   | 22,70 m              |
|-----------------------------------|----------------------|
| Max. platformhoogte               | 20,70 m              |
| Max. horizontale reikwijdte       | 16,70 m              |
| Draaischijfrotatie                | 360° (continu)       |
| Binnendiameter van platform (LBD) | 1,80 x 0,75 x 1,11 m |
| Draagvermogen platform            | 250 kg (2 personen)  |
| Max. rijsnelheid                  | 0,5 - 1,8 km/h       |

# **Technische specificaties**

| Max. werkhoogte                      | 22,70 m                                          |
|--------------------------------------|--------------------------------------------------|
| Max. platformhoogte                  | 20,70 m                                          |
| Max. horizontale reikwijdte          | 16,70 m                                          |
| Draaischijfrotatie                   | 360° (continu)                                   |
| Korbdrehung                          | +/- 90°                                          |
| Platformrotatie                      | 250 kg                                           |
| Binnendiameter van platform (LBD)    | 1,80 x 0,75 x 1,11 m                             |
| Min. transportafmetingen (L x B x H) | 10,59 x 2,49 x 2,42 m                            |
| Bruto gewicht                        | 14.200 kg                                        |
| Max. rijsnelheid                     | 0,5 - 1,8 km/h                                   |
| Steuerung                            | elektrisch-hydraulische<br>Proportionalsteuerung |