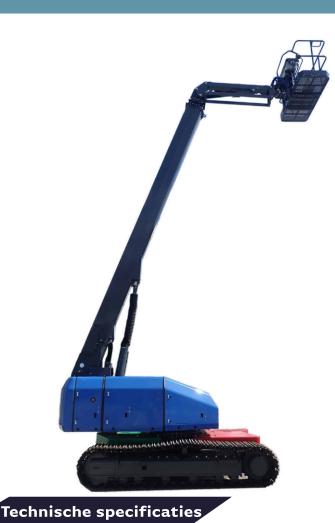

De robuuste telescoophoogwerker met een maximale werkhoogte van 23 m heeft een driedelige mast met een beweegbaar platform, een draagvermogen van 250 kg en een maximaal horizontale reikwijdte van 16,70 m.

#### Grondcontrole

Uitgebreide en gebruiksvriendelijke vanaf de benedenbediening

**Beweegbare platform-arm**250 kg draagvermogen en
een grote stalen werkbak.

| Max. werkhoogte                   | 22,70 m              |
|-----------------------------------|----------------------|
| Max. platformhoogte               | 20,70 m              |
| Max. horizontale reikwijdte       | 16,70 m              |
| Draaischijfrotatie                | 360° (continu)       |
| Binnendiameter van platform (LBD) | 1,80 x 0,75 x 1,11 m |
| Draagvermogen platform            | 250 kg (2 personen)  |
| Max. rijsnelheid                  | 0,5 - 1,8 km/h       |

# **Technische specificaties**

| Max. werkhoogte                      | 22,70 m                                          |
|--------------------------------------|--------------------------------------------------|
| Max. platformhoogte                  | 20,70 m                                          |
| Max. horizontale reikwijdte          | 16,70 m                                          |
| Draaischijfrotatie                   | 360° (continu)                                   |
| Korbdrehung                          | +/- 90°                                          |
| Platformrotatie                      | 250 kg                                           |
| Binnendiameter van platform (LBD)    | 1,80 x 0,75 x 1,11 m                             |
| Min. transportafmetingen (L x B x H) | 10,59 x 2,49 x 2,42 m                            |
| Bruto gewicht                        | 14.200 kg                                        |
| Max. rijsnelheid                     | 0,5 - 1,8 km/h                                   |
| Steuerung                            | elektrisch-hydraulische<br>Proportionalsteuerung |